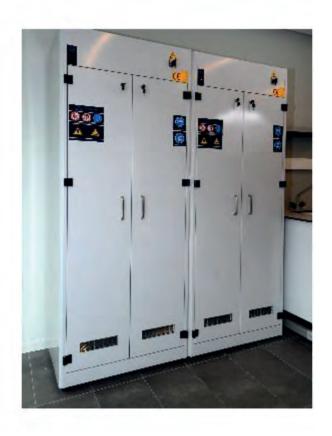

#### 2.1. BENCH MOUNTED MEDIACELL SERVICE UNITS

#### 2.2. CEILING TYPE SERVICE SYSTEMS

#### 2.3. PANEL TYPE SERVICE SYSTEMS