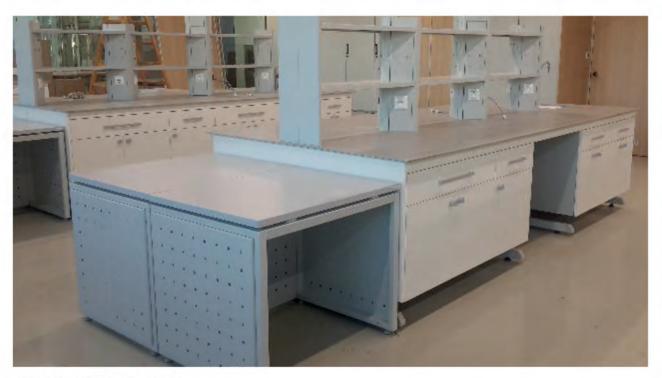

#### 1.4. BENCH FRAME SYSTEMS

1.4.1. C-FRAME SYSTEM

1.4.2. PEDESTAL SYSTEM

1.4.3 A-FRAME SYSTEM