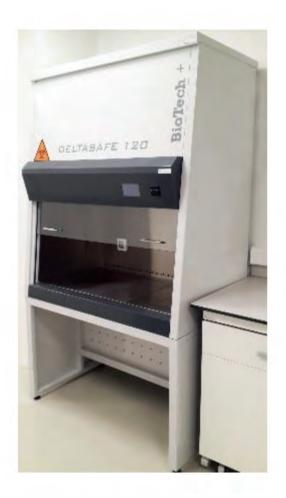

ORATORY CHAIRS







#### 2.1. BENCH MOUNTED MEDIACELL SERVICE UNITS





#### 2.2. CEILING TYPE SERVICE SYSTEMS





#### 2.3. PANEL TYPE SERVICE SYSTEMS





#### 2.4. LABORATORY TAPS













2.4.1 GAS TAPS

2.4.2 WATER AND DISTILED WATER TAPS

### 2.5. EMERGENCY SHOWERS ALBORATORY SYSTEMS











2.5.1 EYE WASHES

2.5.2 BODY WASHES



#### 2.6. SERVICE SYSTEM ACCESSORIES



2.6.1 PEGBOARDS



2.6.2 SHELF MOUNTED LIGHTING SYSTEM



2.6.3 SOAP AND TOWEL DISPENSERS





#### 3.1 ACID AND ALKALI CHEMICAL STORAGE CABINETS







#### 3.2 FIRE PROOF STORAGE CABINETS













#### 4.1 STANDARD FUME CUPBOARDS









#### 4.2 POLYPROPLEN FUME CUPBOARDS







#### 4.3 316 STAINLESS STEEL FUME CUPBOARDS









### 5.1 Class I LAMINAR FLOW







#### 5.2 Class II LAMINAR FLOW