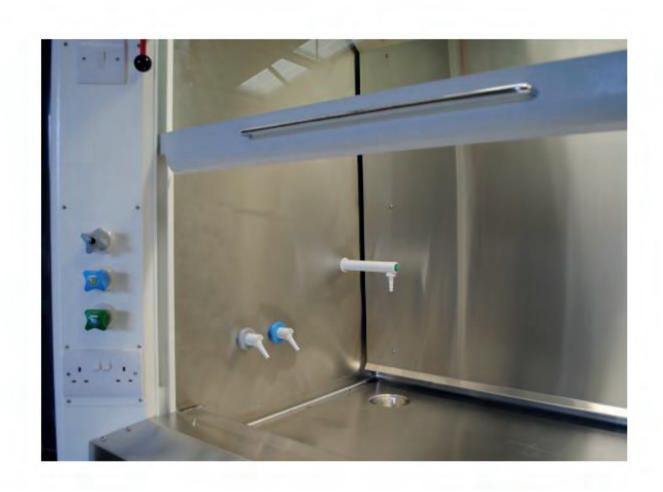

. LABORATORY DESKS



1.7.1 BALANCE TABLES



1.7.2 DATA DESKS



### 1.8. LABORATORY CHAIRS







#### 2.1. BENCH MOUNTED MEDIACELL SERVICE UNITS





#### 2.2. CEILING TYPE SERVICE SYSTEMS





#### 2.3. PANEL TYPE SERVICE SYSTEMS





#### 2.4. LABORATORY TAPS













2.4.1 GAS TAPS

2.4.2 WATER AND DISTILED WATER TAPS

### 2.5. EMERGENCY SHOWERS ALBORATORY SYSTEMS











2.5.1 EYE WASHES

2.5.2 BODY WASHES



#### 2.6. SERVICE SYSTEM ACCESSORIES



2.6.1 PEGBOARDS



2.6.2 SHELF MOUNTED LIGHTING SYSTEM



2.6.3 SOAP AND TOWEL DISPENSERS





#### 3.1 ACID AND ALKALI CHEMICAL STORAGE CABINETS







#### 3.2 FIRE PROOF STORAGE CABINETS













#### 4.1 STANDARD FUME CUPBOARDS









#### 4.2 POLYPROPLEN FUME CUPBOARDS







#### 4.3 316 STAINLESS STEEL FUME CUPBOARDS









### 5.1 Class I LAMINAR FLOW







#### 5.2 Class II LAMINAR FLOW