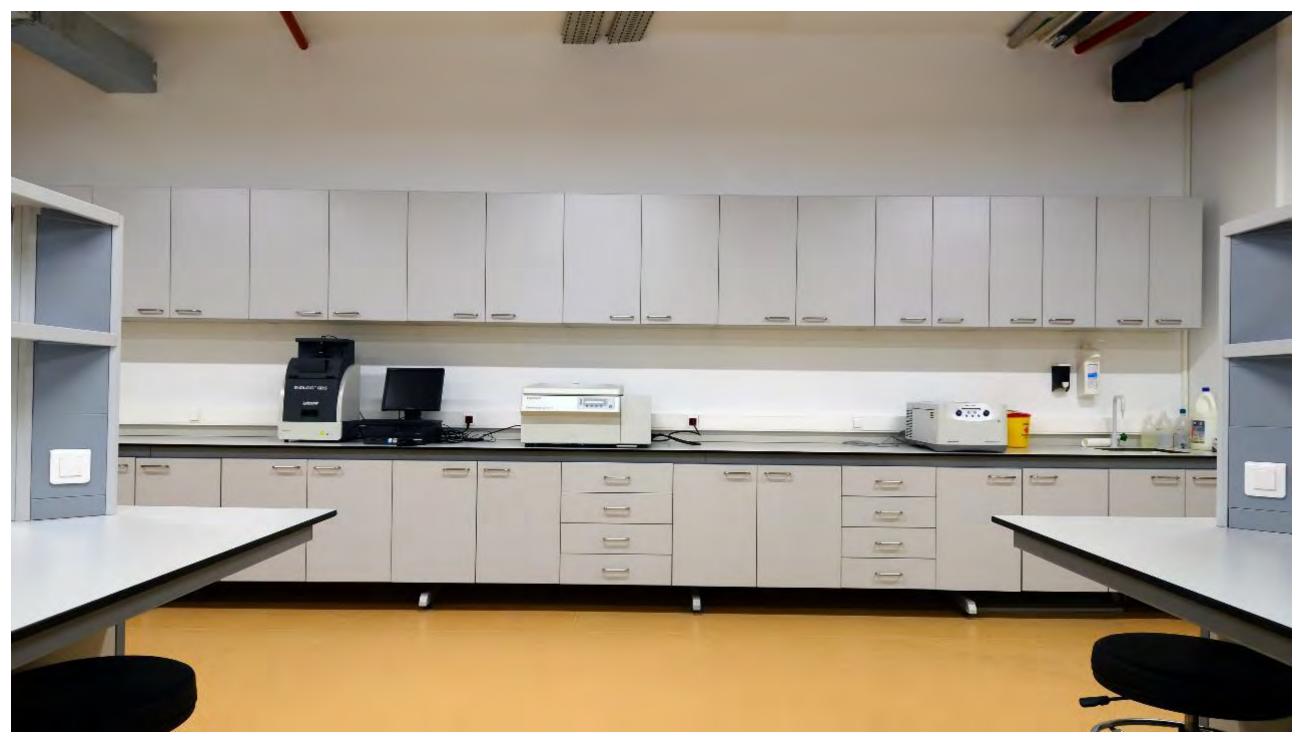

#### 1.1. UNDERBENCH CABINET OPTIONS

1.1.1. WOOD UNDERBENCH CABINETS

1.1.2 STEEL UNDERBENCH CABINETS

#### 1.3. OVER BENCH CABINETS

1.3.1. OVER BENCH CABINETS

1.3.2. OVER BENCH CABINETS WITH GLASS DOORS

1.3.3. OVER SHELF CABINETS