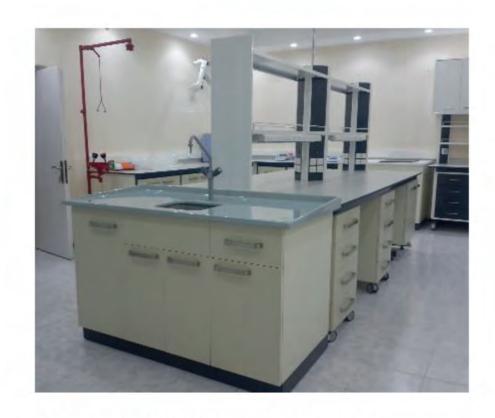

#### **PRODUCTION**

LABORATORY FURNITURES

• ENERGY SERVICE UNITS

• SAFETY CABINETS

• FUME CUPBOARDS

• LAMINAR FLOWS

#### 1.4. BENCH FRAME SYSTEMS

1.4.1. C-FRAME SYSTEM

1.4.2. PEDESTAL SYSTEM

1.4.3 A-FRAME SYSTEM

#### 1.6. SINK UNITS

1.6.1. CERAMIC SINK

1.6.2. POLYPROPLEN SINK

1.6.3. 316 STAINLESS STEEL SINK