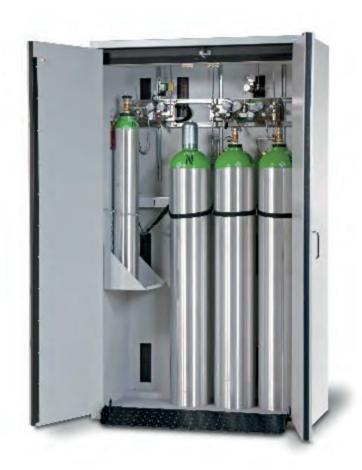

EEL WORKTOP





#### 1.6. SINK UNITS



1.6.1. CERAMIC SINK



1.6.2. POLYPROPLEN SINK



1.6.3. 316 STAINLESS STEEL SINK





#### 1.7. LABORATORY DESKS



1.7.1 BALANCE TABLES



1.7.2 DATA DESKS



### 1.8. LABORATORY CHAIRS







#### 2.1. BENCH MOUNTED MEDIACELL SERVICE UNITS





#### 2.2. CEILING TYPE SERVICE SYSTEMS





#### 2.3. PANEL TYPE SERVICE SYSTEMS





#### 2.4. LABORATORY TAPS













2.4.1 GAS TAPS

2.4.2 WATER AND DISTILED WATER TAPS

### 2.5. EMERGENCY SHOWERS ALBORATORY SYSTEMS











2.5.1 EYE WASHES

2.5.2 BODY WASHES



#### 2.6. SERVICE SYSTEM ACCESSORIES



2.6.1 PEGBOARDS



2.6.2 SHELF MOUNTED LIGHTING SYSTEM



2.6.3 SOAP AND TOWEL DISPENSERS





#### 3.1 ACID AND ALKALI CHEMICAL STORAGE CABINETS







#### 3.2 FIRE PROOF STORAGE CABINETS













#### 4.1 STANDARD FUME CUPBOARDS









#### 4.2 POLYPROPLEN FUME CUPBOARDS







#### 4.3 316 STAINLESS STEEL FUME CUPBOARDS









### 5.1 Class I LAMINAR FLOW







#### 5.2 Class II LAMINAR FLOW