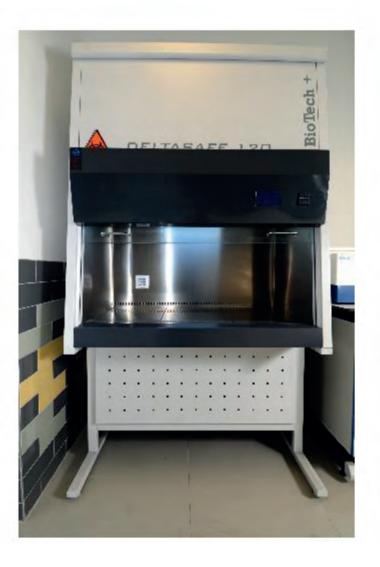

ES



1.7.2 DATA DESKS



### 1.8. LABORATORY CHAIRS







#### 2.1. BENCH MOUNTED MEDIACELL SERVICE UNITS





#### 2.2. CEILING TYPE SERVICE SYSTEMS





#### 2.3. PANEL TYPE SERVICE SYSTEMS





#### 2.4. LABORATORY TAPS













2.4.1 GAS TAPS

2.4.2 WATER AND DISTILED WATER TAPS

### 2.5. EMERGENCY SHOWERS ALBORATORY SYSTEMS











2.5.1 EYE WASHES

2.5.2 BODY WASHES



#### 2.6. SERVICE SYSTEM ACCESSORIES



2.6.1 PEGBOARDS



2.6.2 SHELF MOUNTED LIGHTING SYSTEM



2.6.3 SOAP AND TOWEL DISPENSERS





#### 3.1 ACID AND ALKALI CHEMICAL STORAGE CABINETS







#### 3.2 FIRE PROOF STORAGE CABINETS













#### 4.1 STANDARD FUME CUPBOARDS









#### 4.2 POLYPROPLEN FUME CUPBOARDS







#### 4.3 316 STAINLESS STEEL FUME CUPBOARDS









### 5.1 Class I LAMINAR FLOW







#### 5.2 Class II LAMINAR FLOW