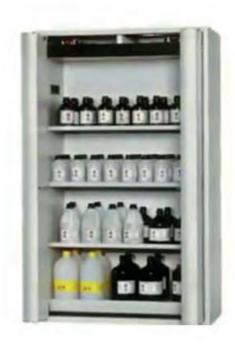

#### 1.2. TALL STORAGE CABINETS

1.2.1. TALL STORAGE CABINETS

1.2.2. TALL STORAGE CABINETS WITH HALF GLASS DOORS

1.2.3. STORAGECABINETS WITH GLASS DOORS