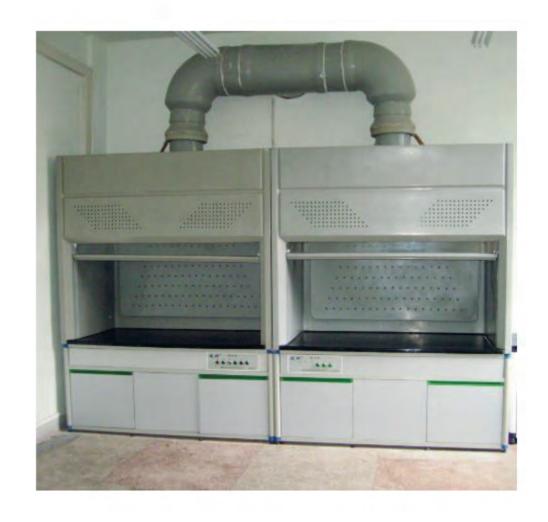

1.6.3. 316 STAINLESS STEEL SINK





#### 1.7. LABORATORY DESKS



1.7.1 BALANCE TABLES



1.7.2 DATA DESKS



### 1.8. LABORATORY CHAIRS







#### 2.1. BENCH MOUNTED MEDIACELL SERVICE UNITS





#### 2.2. CEILING TYPE SERVICE SYSTEMS





#### 2.3. PANEL TYPE SERVICE SYSTEMS





#### 2.4. LABORATORY TAPS













2.4.1 GAS TAPS

2.4.2 WATER AND DISTILED WATER TAPS

### 2.5. EMERGENCY SHOWERS ALBORATORY SYSTEMS











2.5.1 EYE WASHES

2.5.2 BODY WASHES



#### 2.6. SERVICE SYSTEM ACCESSORIES



2.6.1 PEGBOARDS



2.6.2 SHELF MOUNTED LIGHTING SYSTEM



2.6.3 SOAP AND TOWEL DISPENSERS





#### 3.1 ACID AND ALKALI CHEMICAL STORAGE CABINETS







#### 3.2 FIRE PROOF STORAGE CABINETS













#### 4.1 STANDARD FUME CUPBOARDS









#### 4.2 POLYPROPLEN FUME CUPBOARDS







#### 4.3 316 STAINLESS STEEL FUME CUPBOARDS









### 5.1 Class I LAMINAR FLOW







#### 5.2 Class II LAMINAR FLOW