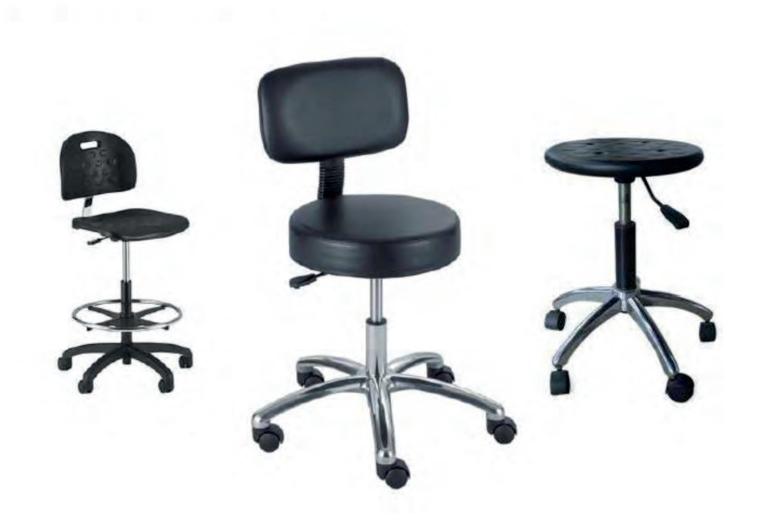

. TALL STORAGE CABINETS WITH HALF GLASS DOORS



1.2.3. STORAGECABINETS WITH GLASS DOORS





#### 1.3. OVER BENCH CABINETS



1.3.1. OVER BENCH CABINETS



1.3.2. OVER BENCH CABINETS WITH GLASS DOORS



1.3.3. OVER SHELF CABINETS





#### 1.4. BENCH FRAME SYSTEMS



1.4.1. C-FRAME SYSTEM



1.4.2. PEDESTAL SYSTEM



1.4.3 A-FRAME SYSTEM





#### 1.5. WORKTOPS



1.5.1. RAISED EDGE CERAMIC WORKTOP



1.5.2. ANTI ACID
COMPACT
WORKTOP



1.5.3. POLYPROPLEN WORKTOP



1.5.4. CERAMIC
WORKTOP WITH
316 STAINLESS STEEL
RAISED EDGE



1.5.5. 316 RAISED EDGE STAINLESS STEEL WORKTOP





#### 1.6. SINK UNITS



1.6.1. CERAMIC SINK



1.6.2. POLYPROPLEN SINK



1.6.3. 316 STAINLESS STEEL SINK





#### 1.7. LABORATORY DESKS



1.7.1 BALANCE TABLES



1.7.2 DATA DESKS



### 1.8. LABORATORY CHAIRS







#### 2.1. BENCH MOUNTED MEDIACELL SERVICE UNITS





#### 2.2. CEILING TYPE SERVICE SYSTEMS





#### 2.3. PANEL TYPE SERVICE SYSTEMS





#### 2.4. LABORATORY TAPS













2.4.1 GAS TAPS

2.4.2 WATER AND DISTILED WATER TAPS

### 2.5. EMERGENCY SHOWERS ALBORATORY SYSTEMS











2.5.1 EYE WASHES

2.5.2 BODY WASHES



#### 2.6. SERVICE SYSTEM ACCESSORIES



2.6.1 PEGBOARDS



2.6.2 SHELF MOUNTED LIGHTING SYSTEM



2.6.3 SOAP AND TOWEL DISPENSERS





#### 3.1 ACID AND ALKALI CHEMICAL STORAGE CABINETS







#### 3.2 FIRE PROOF STORAGE CABINETS













#### 4.1 STANDARD FUME CUPBOARDS









#### 4.2 POLYPROPLEN FUME CUPBOARDS







#### 4.3 316 STAINLESS STEEL FUME CUPBOARDS









### 5.1 Class I LAMINAR FLOW







#### 5.2 Class II LAMINAR FLOW