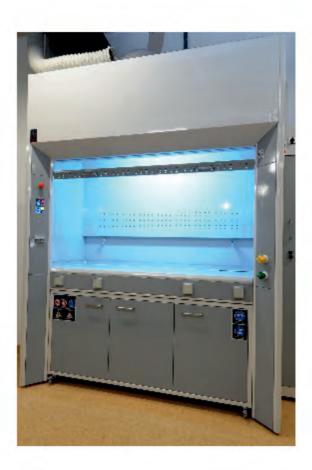

.1. CERAMIC SINK



1.6.2. POLYPROPLEN SINK



1.6.3. 316 STAINLESS STEEL SINK





#### 1.7. LABORATORY DESKS



1.7.1 BALANCE TABLES



1.7.2 DATA DESKS



### 1.8. LABORATORY CHAIRS







#### 2.1. BENCH MOUNTED MEDIACELL SERVICE UNITS





#### 2.2. CEILING TYPE SERVICE SYSTEMS





#### 2.3. PANEL TYPE SERVICE SYSTEMS





#### 2.4. LABORATORY TAPS













2.4.1 GAS TAPS

2.4.2 WATER AND DISTILED WATER TAPS

### 2.5. EMERGENCY SHOWERS ALBORATORY SYSTEMS











2.5.1 EYE WASHES

2.5.2 BODY WASHES



#### 2.6. SERVICE SYSTEM ACCESSORIES



2.6.1 PEGBOARDS



2.6.2 SHELF MOUNTED LIGHTING SYSTEM



2.6.3 SOAP AND TOWEL DISPENSERS





#### 3.1 ACID AND ALKALI CHEMICAL STORAGE CABINETS







#### 3.2 FIRE PROOF STORAGE CABINETS













#### 4.1 STANDARD FUME CUPBOARDS









#### 4.2 POLYPROPLEN FUME CUPBOARDS







#### 4.3 316 STAINLESS STEEL FUME CUPBOARDS









### 5.1 Class I LAMINAR FLOW







#### 5.2 Class II LAMINAR FLOW