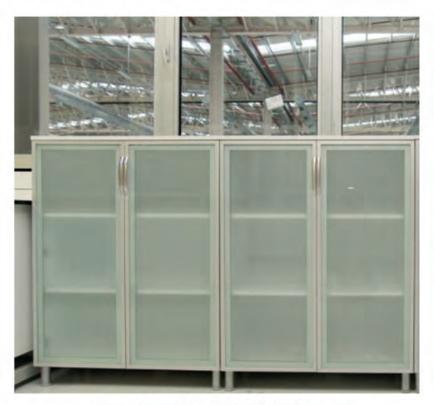

#### 1.2. TALL STORAGE CABINETS

1.2.1. TALL STORAGE CABINETS

1.2.2. TALL STORAGE CABINETS WITH HALF GLASS DOORS

1.2.3. STORAGECABINETS WITH GLASS DOORS