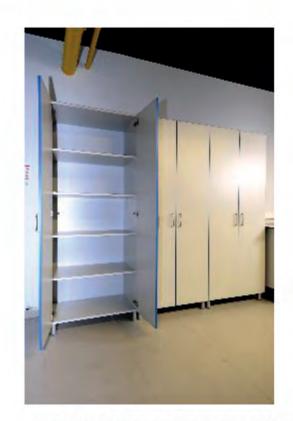

#### 1.2. TALL STORAGE CABINETS

1.2.1. TALL STORAGE CABINETS

1.2.2. TALL STORAGE CABINETS WITH HALF GLASS DOORS

1.2.3. STORAGECABINETS WITH GLASS DOORS