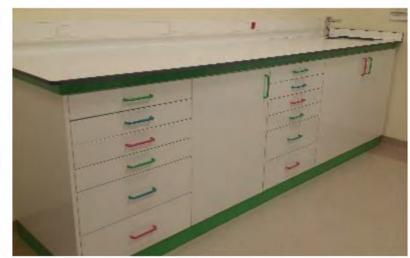

#### 1.1. UNDERBENCH CABINET OPTIONS

1.1.1. WOOD UNDERBENCH CABINETS

1.1.2 STEEL UNDERBENCH CABINETS