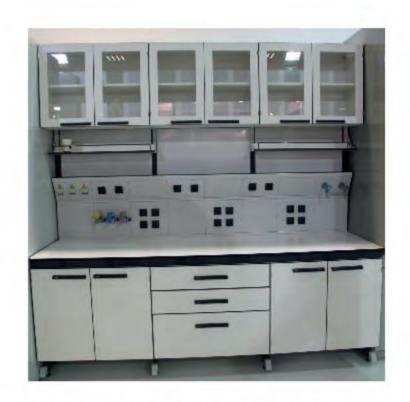

#### 1.3. OVER BENCH CABINETS

1.3.1. OVER BENCH CABINETS

1.3.2. OVER BENCH CABINETS WITH GLASS DOORS

1.3.3. OVER SHELF CABINETS

#### 2.1. BENCH MOUNTED MEDIACELL SERVICE UNITS

#### 2.2. CEILING TYPE SERVICE SYSTEMS

#### 2.3. PANEL TYPE SERVICE SYSTEMS