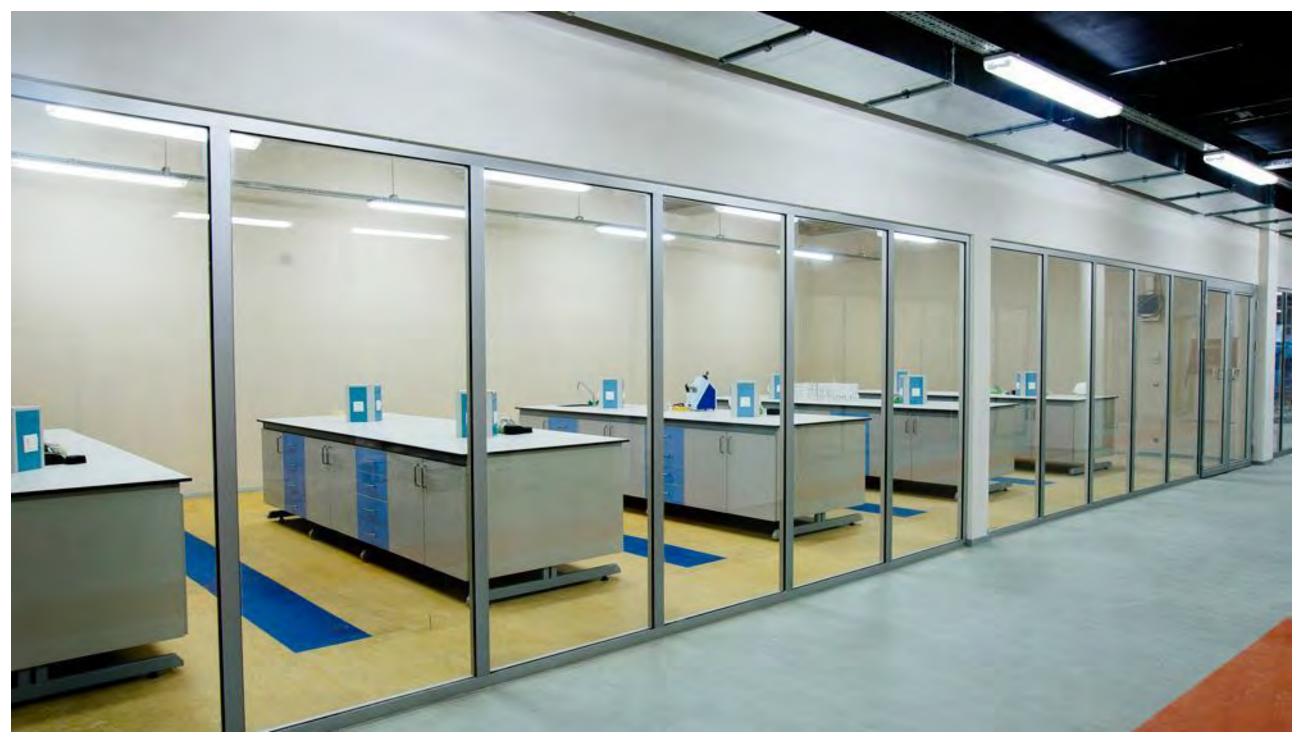

#### **PRODUCTION**

LABORATORY FURNITURES

• ENERGY SERVICE UNITS

• SAFETY CABINETS

• FUME CUPBOARDS

• LAMINAR FLOWS

#### 1.1. UNDERBENCH CABINET OPTIONS

1.1.1. WOOD UNDERBENCH CABINETS

1.1.2 STEEL UNDERBENCH CABINETS

#### 1.2. TALL STORAGE CABINETS

1.2.1. TALL STORAGE CABINETS

1.2.2. TALL STORAGE CABINETS WITH HALF GLASS DOORS

1.2.3. STORAGECABINETS WITH GLASS DOORS

#### 1.3. OVER BENCH CABINETS

1.3.1. OVER BENCH CABINETS

1.3.2. OVER BENCH CABINETS WITH GLASS DOORS

1.3.3. OVER SHELF CABINETS