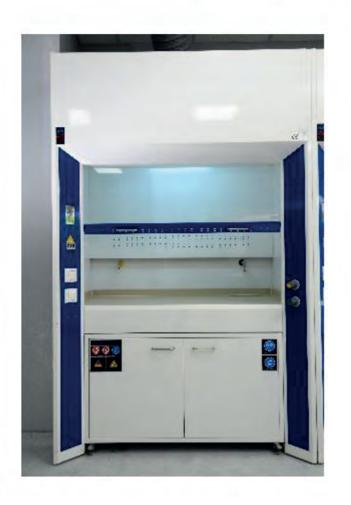

1.6.1. CERAMIC SINK



1.6.2. POLYPROPLEN SINK



1.6.3. 316 STAINLESS STEEL SINK





#### 1.7. LABORATORY DESKS



1.7.1 BALANCE TABLES



1.7.2 DATA DESKS



### 1.8. LABORATORY CHAIRS







#### 2.1. BENCH MOUNTED MEDIACELL SERVICE UNITS





#### 2.2. CEILING TYPE SERVICE SYSTEMS





#### 2.3. PANEL TYPE SERVICE SYSTEMS





#### 2.4. LABORATORY TAPS













2.4.1 GAS TAPS

2.4.2 WATER AND DISTILED WATER TAPS

### 2.5. EMERGENCY SHOWERS ALBORATORY SYSTEMS











2.5.1 EYE WASHES

2.5.2 BODY WASHES



#### 2.6. SERVICE SYSTEM ACCESSORIES



2.6.1 PEGBOARDS



2.6.2 SHELF MOUNTED LIGHTING SYSTEM



2.6.3 SOAP AND TOWEL DISPENSERS





#### 3.1 ACID AND ALKALI CHEMICAL STORAGE CABINETS







#### 3.2 FIRE PROOF STORAGE CABINETS













#### 4.1 STANDARD FUME CUPBOARDS









#### 4.2 POLYPROPLEN FUME CUPBOARDS







#### 4.3 316 STAINLESS STEEL FUME CUPBOARDS









### 5.1 Class I LAMINAR FLOW







#### 5.2 Class II LAMINAR FLOW