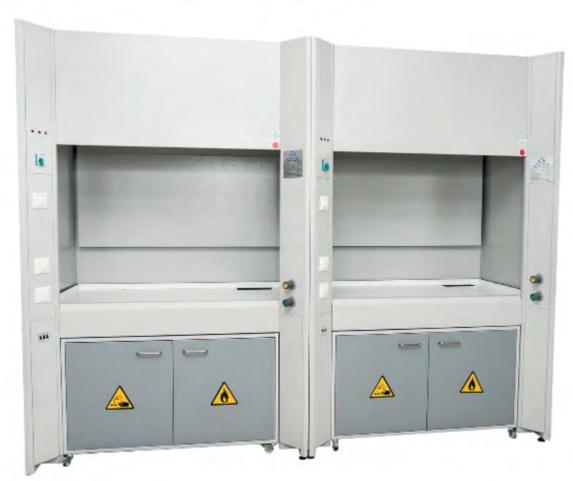

.6.1. CERAMIC SINK



1.6.2. POLYPROPLEN SINK



1.6.3. 316 STAINLESS STEEL SINK





#### 1.7. LABORATORY DESKS



1.7.1 BALANCE TABLES



1.7.2 DATA DESKS



### 1.8. LABORATORY CHAIRS







#### 2.1. BENCH MOUNTED MEDIACELL SERVICE UNITS





#### 2.2. CEILING TYPE SERVICE SYSTEMS





#### 2.3. PANEL TYPE SERVICE SYSTEMS





#### 2.4. LABORATORY TAPS













2.4.1 GAS TAPS

2.4.2 WATER AND DISTILED WATER TAPS

### 2.5. EMERGENCY SHOWERS ALBORATORY SYSTEMS











2.5.1 EYE WASHES

2.5.2 BODY WASHES



#### 2.6. SERVICE SYSTEM ACCESSORIES



2.6.1 PEGBOARDS



2.6.2 SHELF MOUNTED LIGHTING SYSTEM



2.6.3 SOAP AND TOWEL DISPENSERS





#### 3.1 ACID AND ALKALI CHEMICAL STORAGE CABINETS







#### 3.2 FIRE PROOF STORAGE CABINETS













#### 4.1 STANDARD FUME CUPBOARDS









#### 4.2 POLYPROPLEN FUME CUPBOARDS







#### 4.3 316 STAINLESS STEEL FUME CUPBOARDS









### 5.1 Class I LAMINAR FLOW







#### 5.2 Class II LAMINAR FLOW