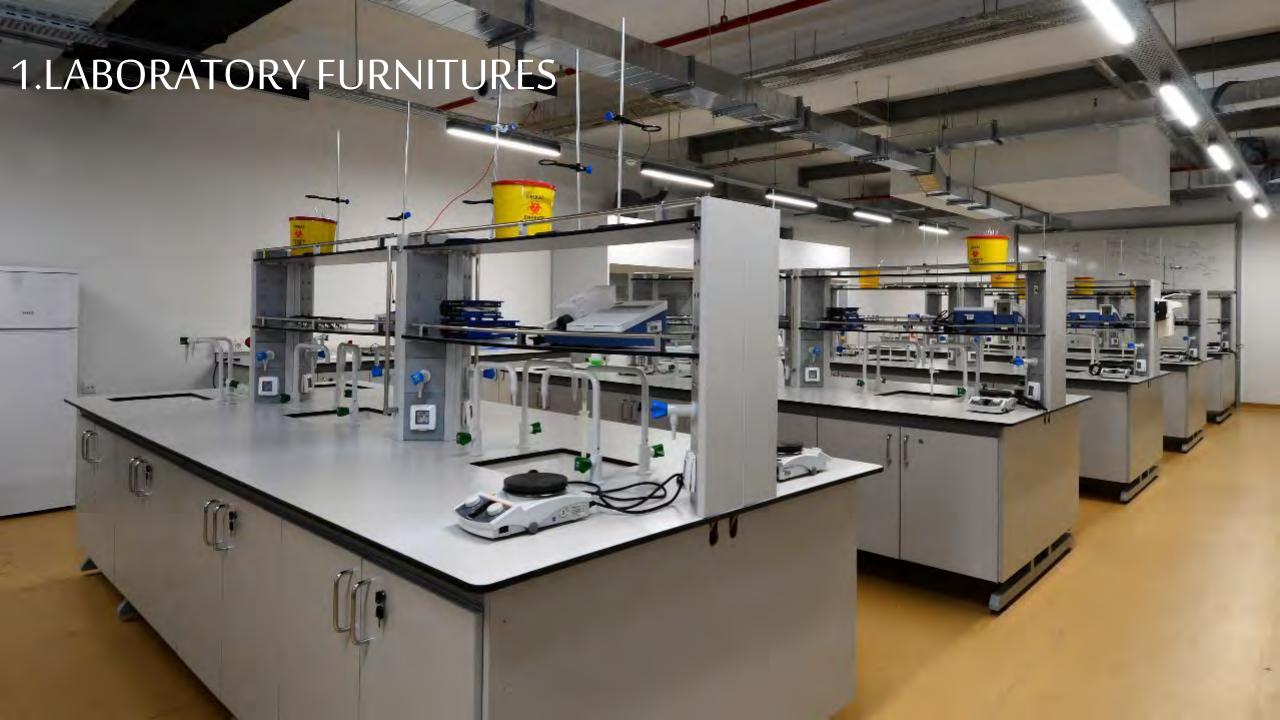

#### **PRODUCTION**

LABORATORY FURNITURES

• ENERGY SERVICE UNITS

• SAFETY CABINETS

• FUME CUPBOARDS

• LAMINAR FLOWS

#### 1.1. UNDERBENCH CABINET OPTIONS

1.1.1. WOOD UNDERBENCH CABINETS

1.1.2 STEEL UNDERBENCH CABINETS

#### 1.2. TALL STORAGE CABINETS

1.2.1. TALL STORAGE CABINETS

1.2.2. TALL STORAGE CABINETS WITH HALF GLASS DOORS

1.2.3. STORAGECABINETS WITH GLASS DOORS

#### 1.3. OVER BENCH CABINETS

1.3.1. OVER BENCH CABINETS

1.3.2. OVER BENCH CABINETS WITH GLASS DOORS

1.3.3. OVER SHELF CABINETS

#### 1.4. BENCH FRAME SYSTEMS

1.4.1. C-FRAME SYSTEM

1.4.2. PEDESTAL SYSTEM

1.4.3 A-FRAME SYSTEM

#### 1.5. WORKTOPS

1.5.1. RAISED EDGE CERAMIC WORKTOP

1.5.2. ANTI ACID
COMPACT
WORKTOP

1.5.3. POLYPROPLEN WORKTOP

1.5.4. CERAMIC
WORKTOP WITH
316 STAINLESS STEEL
RAISED EDGE

1.5.5. 316 RAISED EDGE STAINLESS STEEL WORKTOP

#### 1.6. SINK UNITS

1.6.1. CERAMIC SINK

1.6.2. POLYPROPLEN SINK

1.6.3. 316 STAINLESS STEEL SINK