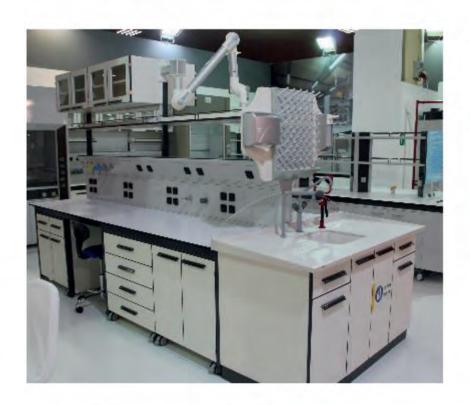

#### 1.4. BENCH FRAME SYSTEMS

1.4.1. C-FRAME SYSTEM

1.4.2. PEDESTAL SYSTEM

1.4.3 A-FRAME SYSTEM

#### 1.6. SINK UNITS

1.6.1. CERAMIC SINK

1.6.2. POLYPROPLEN SINK

1.6.3. 316 STAINLESS STEEL SINK

#### 1.7. LABORATORY DESKS

1.7.1 BALANCE TABLES

1.7.2 DATA DESKS

#### 2.1. BENCH MOUNTED MEDIACELL SERVICE UNITS