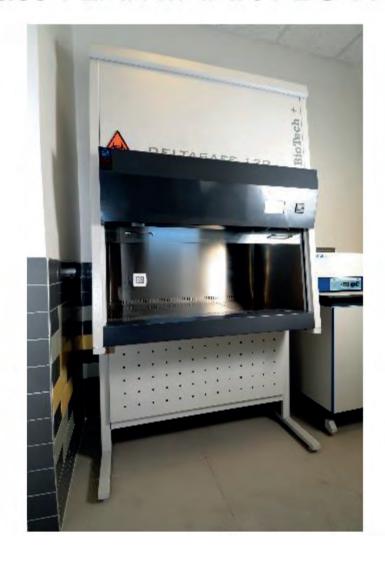

BLES



1.7.2 DATA DESKS



### 1.8. LABORATORY CHAIRS







#### 2.1. BENCH MOUNTED MEDIACELL SERVICE UNITS





#### 2.2. CEILING TYPE SERVICE SYSTEMS





#### 2.3. PANEL TYPE SERVICE SYSTEMS





#### 2.4. LABORATORY TAPS













2.4.1 GAS TAPS

2.4.2 WATER AND DISTILED WATER TAPS

### 2.5. EMERGENCY SHOWERS ALBORATORY SYSTEMS











2.5.1 EYE WASHES

2.5.2 BODY WASHES



#### 2.6. SERVICE SYSTEM ACCESSORIES



2.6.1 PEGBOARDS



2.6.2 SHELF MOUNTED LIGHTING SYSTEM



2.6.3 SOAP AND TOWEL DISPENSERS





#### 3.1 ACID AND ALKALI CHEMICAL STORAGE CABINETS







#### 3.2 FIRE PROOF STORAGE CABINETS













#### 4.1 STANDARD FUME CUPBOARDS









#### 4.2 POLYPROPLEN FUME CUPBOARDS







#### 4.3 316 STAINLESS STEEL FUME CUPBOARDS









### 5.1 Class I LAMINAR FLOW







#### 5.2 Class II LAMINAR FLOW