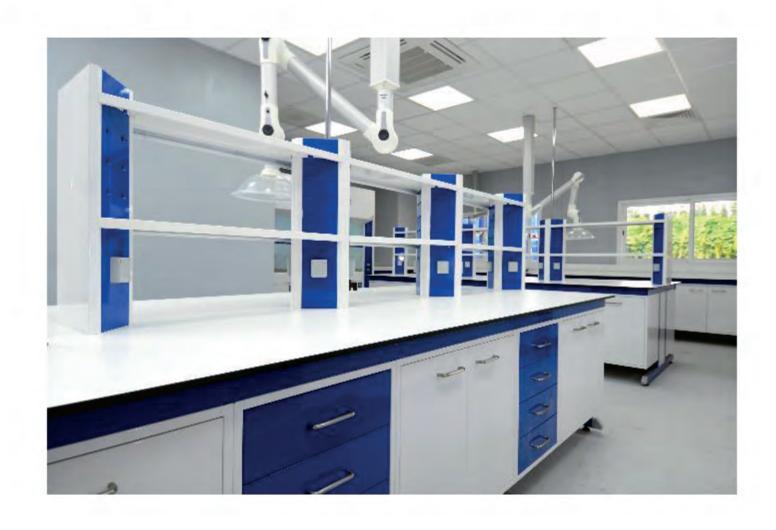

STORAGECABINETS WITH GLASS DOORS





#### 1.3. OVER BENCH CABINETS



1.3.1. OVER BENCH CABINETS



1.3.2. OVER BENCH CABINETS WITH GLASS DOORS



1.3.3. OVER SHELF CABINETS





#### 1.4. BENCH FRAME SYSTEMS



1.4.1. C-FRAME SYSTEM



1.4.2. PEDESTAL SYSTEM



1.4.3 A-FRAME SYSTEM





#### 1.5. WORKTOPS



1.5.1. RAISED EDGE CERAMIC WORKTOP



1.5.2. ANTI ACID
COMPACT
WORKTOP



1.5.3. POLYPROPLEN WORKTOP



1.5.4. CERAMIC
WORKTOP WITH
316 STAINLESS STEEL
RAISED EDGE



1.5.5. 316 RAISED EDGE STAINLESS STEEL WORKTOP





#### 1.6. SINK UNITS



1.6.1. CERAMIC SINK



1.6.2. POLYPROPLEN SINK



1.6.3. 316 STAINLESS STEEL SINK





#### 1.7. LABORATORY DESKS



1.7.1 BALANCE TABLES



1.7.2 DATA DESKS



### 1.8. LABORATORY CHAIRS







#### 2.1. BENCH MOUNTED MEDIACELL SERVICE UNITS





#### 2.2. CEILING TYPE SERVICE SYSTEMS





#### 2.3. PANEL TYPE SERVICE SYSTEMS





#### 2.4. LABORATORY TAPS













2.4.1 GAS TAPS

2.4.2 WATER AND DISTILED WATER TAPS

### 2.5. EMERGENCY SHOWERS ALBORATORY SYSTEMS











2.5.1 EYE WASHES

2.5.2 BODY WASHES



#### 2.6. SERVICE SYSTEM ACCESSORIES



2.6.1 PEGBOARDS



2.6.2 SHELF MOUNTED LIGHTING SYSTEM



2.6.3 SOAP AND TOWEL DISPENSERS





#### 3.1 ACID AND ALKALI CHEMICAL STORAGE CABINETS







#### 3.2 FIRE PROOF STORAGE CABINETS













#### 4.1 STANDARD FUME CUPBOARDS









#### 4.2 POLYPROPLEN FUME CUPBOARDS







#### 4.3 316 STAINLESS STEEL FUME CUPBOARDS









### 5.1 Class I LAMINAR FLOW







#### 5.2 Class II LAMINAR FLOW