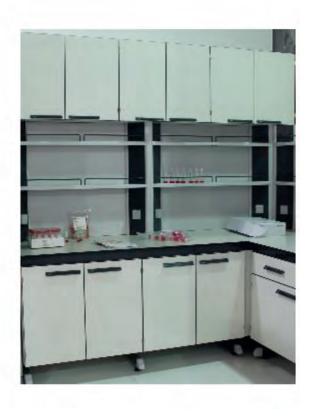

#### **PRODUCTION**

LABORATORY FURNITURES

• ENERGY SERVICE UNITS

• SAFETY CABINETS

• FUME CUPBOARDS

• LAMINAR FLOWS

#### 1.1. UNDERBENCH CABINET OPTIONS

1.1.1. WOOD UNDERBENCH CABINETS

1.1.2 STEEL UNDERBENCH CABINETS

#### 1.2. TALL STORAGE CABINETS

1.2.1. TALL STORAGE CABINETS

1.2.2. TALL STORAGE CABINETS WITH HALF GLASS DOORS

1.2.3. STORAGECABINETS WITH GLASS DOORS

#### 1.3. OVER BENCH CABINETS

1.3.1. OVER BENCH CABINETS

1.3.2. OVER BENCH CABINETS WITH GLASS DOORS

1.3.3. OVER SHELF CABINETS