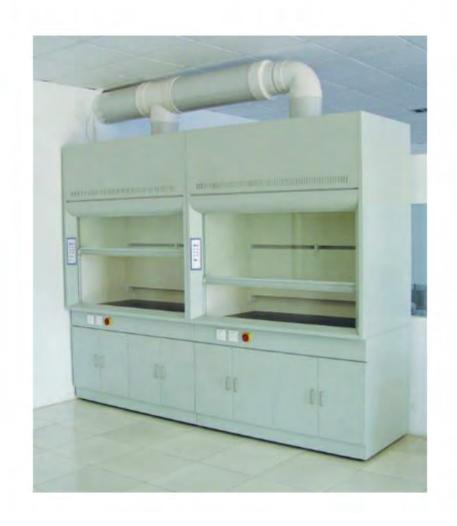

NK



1.6.3. 316 STAINLESS STEEL SINK





#### 1.7. LABORATORY DESKS



1.7.1 BALANCE TABLES



1.7.2 DATA DESKS



### 1.8. LABORATORY CHAIRS







#### 2.1. BENCH MOUNTED MEDIACELL SERVICE UNITS





#### 2.2. CEILING TYPE SERVICE SYSTEMS





#### 2.3. PANEL TYPE SERVICE SYSTEMS





#### 2.4. LABORATORY TAPS













2.4.1 GAS TAPS

2.4.2 WATER AND DISTILED WATER TAPS

### 2.5. EMERGENCY SHOWERS ALBORATORY SYSTEMS











2.5.1 EYE WASHES

2.5.2 BODY WASHES



#### 2.6. SERVICE SYSTEM ACCESSORIES



2.6.1 PEGBOARDS



2.6.2 SHELF MOUNTED LIGHTING SYSTEM



2.6.3 SOAP AND TOWEL DISPENSERS





#### 3.1 ACID AND ALKALI CHEMICAL STORAGE CABINETS







#### 3.2 FIRE PROOF STORAGE CABINETS













#### 4.1 STANDARD FUME CUPBOARDS









#### 4.2 POLYPROPLEN FUME CUPBOARDS







#### 4.3 316 STAINLESS STEEL FUME CUPBOARDS









### 5.1 Class I LAMINAR FLOW







#### 5.2 Class II LAMINAR FLOW