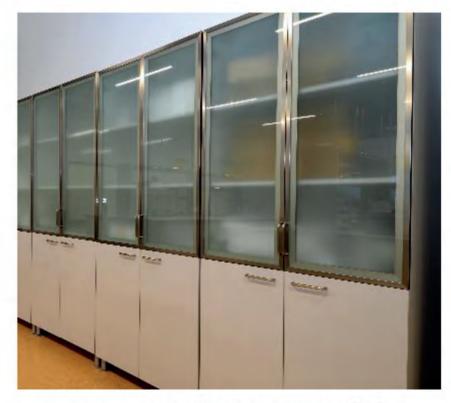

#### 1.2. TALL STORAGE CABINETS

1.2.1. TALL STORAGE CABINETS

1.2.2. TALL STORAGE CABINETS WITH HALF GLASS DOORS

1.2.3. STORAGECABINETS WITH GLASS DOORS