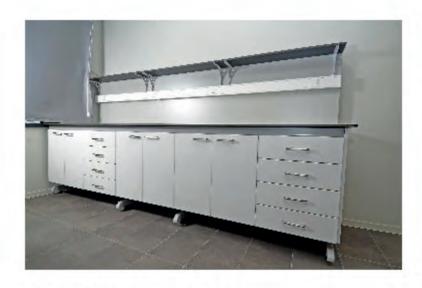

#### 1.1. UNDERBENCH CABINET OPTIONS

1.1.1. WOOD UNDERBENCH CABINETS

1.1.2 STEEL UNDERBENCH CABINETS

#### 1.4. BENCH FRAME SYSTEMS

1.4.1. C-FRAME SYSTEM

1.4.2. PEDESTAL SYSTEM

1.4.3 A-FRAME SYSTEM

#### 1.5. WORKTOPS

1.5.1. RAISED EDGE CERAMIC WORKTOP

1.5.2. ANTI ACID
COMPACT
WORKTOP

1.5.3. POLYPROPLEN WORKTOP

1.5.4. CERAMIC
WORKTOP WITH
316 STAINLESS STEEL
RAISED EDGE

1.5.5. 316 RAISED EDGE STAINLESS STEEL WORKTOP