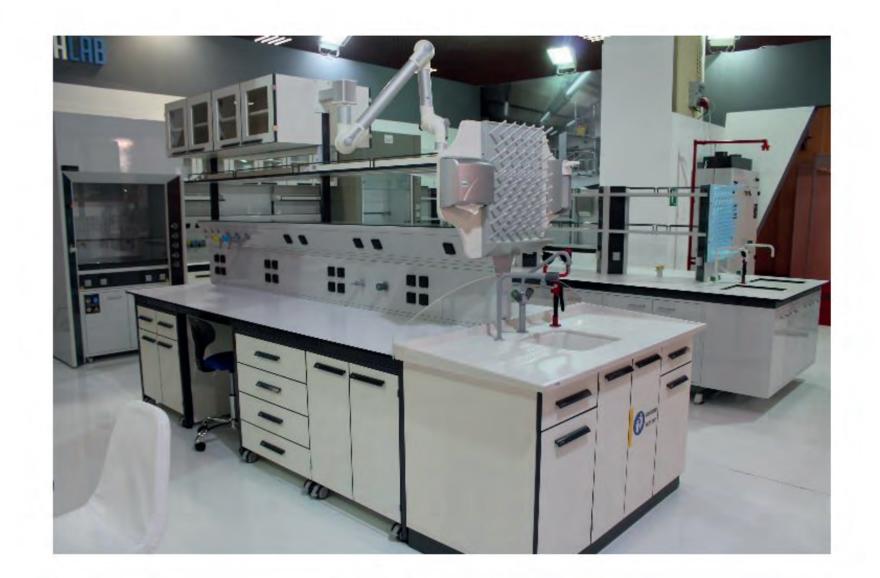

#### **PRODUCTION**

LABORATORY FURNITURES

• ENERGY SERVICE UNITS

• SAFETY CABINETS

• FUME CUPBOARDS

• LAMINAR FLOWS

#### 1.4. BENCH FRAME SYSTEMS

1.4.1. C-FRAME SYSTEM

1.4.2. PEDESTAL SYSTEM

1.4.3 A-FRAME SYSTEM

#### 1.5. WORKTOPS

1.5.1. RAISED EDGE CERAMIC WORKTOP

1.5.2. ANTI ACID
COMPACT
WORKTOP

1.5.3. POLYPROPLEN WORKTOP

1.5.4. CERAMIC
WORKTOP WITH
316 STAINLESS STEEL
RAISED EDGE

1.5.5. 316 RAISED EDGE STAINLESS STEEL WORKTOP

#### 1.6. SINK UNITS

1.6.1. CERAMIC SINK

1.6.2. POLYPROPLEN SINK

1.6.3. 316 STAINLESS STEEL SINK

#### 2.1. BENCH MOUNTED MEDIACELL SERVICE UNITS

#### 2.2. CEILING TYPE SERVICE SYSTEMS