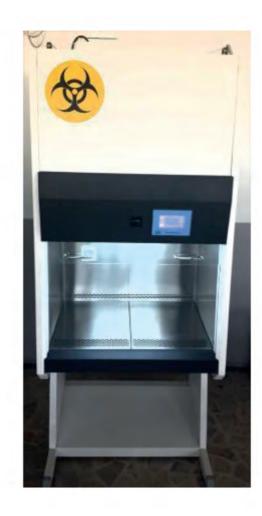

ABORATORY CHAIRS







#### 2.1. BENCH MOUNTED MEDIACELL SERVICE UNITS





#### 2.2. CEILING TYPE SERVICE SYSTEMS





#### 2.3. PANEL TYPE SERVICE SYSTEMS





#### 2.4. LABORATORY TAPS













2.4.1 GAS TAPS

2.4.2 WATER AND DISTILED WATER TAPS

### 2.5. EMERGENCY SHOWERS ALBORATORY SYSTEMS











2.5.1 EYE WASHES

2.5.2 BODY WASHES



#### 2.6. SERVICE SYSTEM ACCESSORIES



2.6.1 PEGBOARDS



2.6.2 SHELF MOUNTED LIGHTING SYSTEM



2.6.3 SOAP AND TOWEL DISPENSERS





#### 3.1 ACID AND ALKALI CHEMICAL STORAGE CABINETS







#### 3.2 FIRE PROOF STORAGE CABINETS













#### 4.1 STANDARD FUME CUPBOARDS









#### 4.2 POLYPROPLEN FUME CUPBOARDS







#### 4.3 316 STAINLESS STEEL FUME CUPBOARDS









### 5.1 Class I LAMINAR FLOW







#### 5.2 Class II LAMINAR FLOW