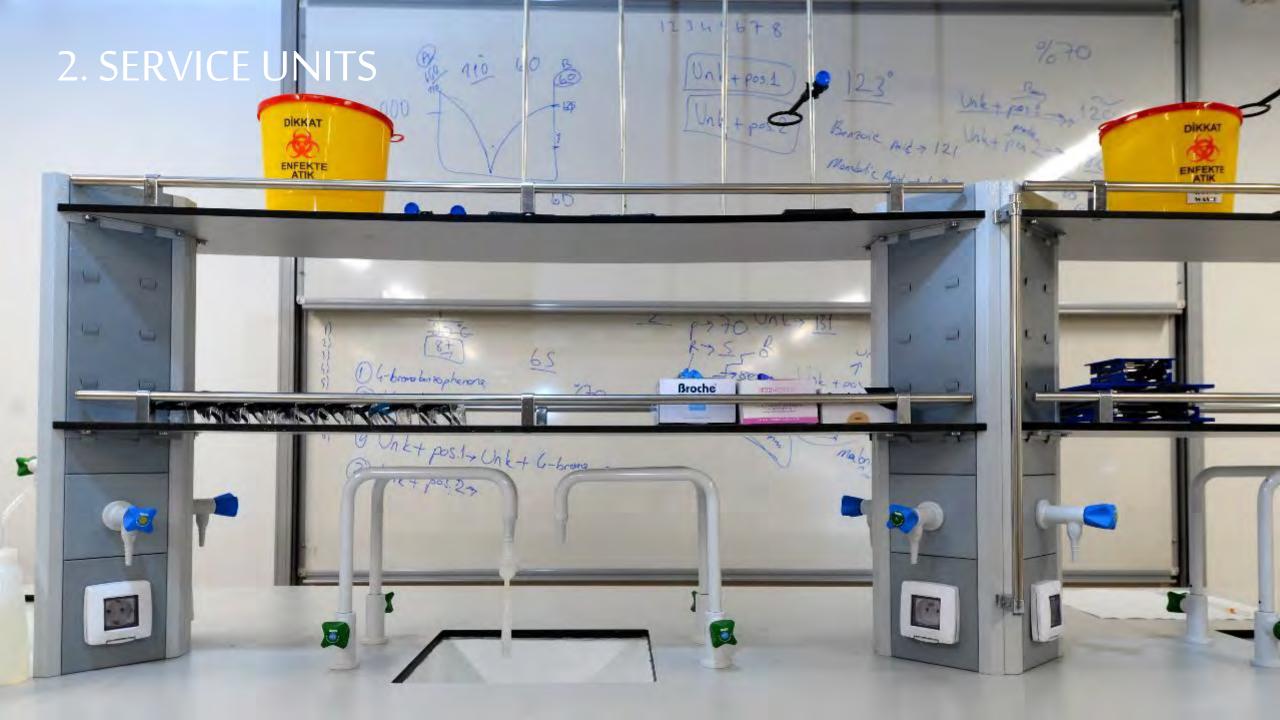

#### 2.1. BENCH MOUNTED MEDIACELL SERVICE UNITS

#### 2.4. LABORATORY TAPS

2.4.1 GAS TAPS

2.4.2 WATER AND DISTILED WATER TAPS